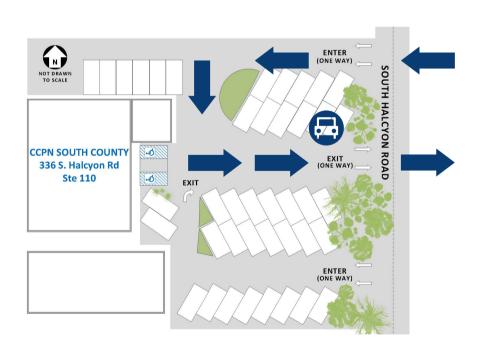

CCPN South County Arroyo Grande Parking Lot Map

### Location:

CCPN South County, 336 S. Halcyon Rd, Arroyo Grande, CA