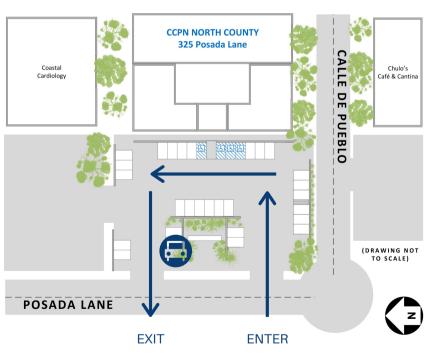

#### CCPN North County Templeton Parking Lot Map

### **Location**:

CCPN North County, 325 Posada Lane, Templeton, CA 93465